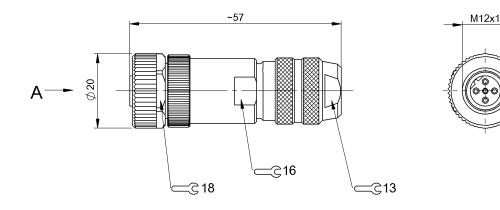

## **Basic features Environmental conditions** Approval/Conformity EAC Ambient temperature -40...85 °C WEEE Protection degree IP67 **Electrical connection** Material Cable diameter D 6...8 mm Material contact carrier PA Connection M12x1-Female, straight, 5-pin, B-Material contacts Messing, gold plated coded Number of connectable contacts 5 Mechanical data System Can be fabricated 0.75 mm<sup>2</sup> **Connection cross-section** Solid wire cross-section 18 AWG **Electrical data** 0.6 Nm Tightening torque pigtail 60 VDC / 60 VAC Operating voltage Ub Type of wire mounting Screw terminals Rated current (40 °C) 4.0 A

## **Connector Drawings**