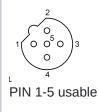

## **Basic features Environmental conditions** Approval/Conformity EAC Ambient temperature -40...85 °C WEEE Protection degree IP67 **Electrical connection** Material Cable diameter D 6...8 mm Material contact carrier PA Connection M12x1-Female, straight, 5-pin, B-Material contacts Messing, gold plated coded Number of connectable contacts 5 Mechanical data System Can be fabricated 0.75 mm<sup>2</sup> **Connection cross-section** Solid wire cross-section 18 AWG **Electrical data** 0.6 Nm Tightening torque pigtail 60 VDC / 60 VAC Operating voltage Ub Type of wire mounting Screw terminals Rated current (40 °C) 4.0 A

## **Connector Drawings**