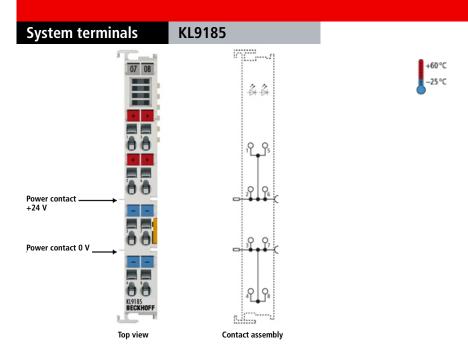

## KL9185 | potential distribution terminal, 4 x 24 V DC, 4 x 0 V DC

The KL9185 Bus Terminal allows the supply voltage to be accessed a number of times via spring force terminals. The Bus Terminal makes it unnecessary to use additional terminal blocks on the terminal strip.